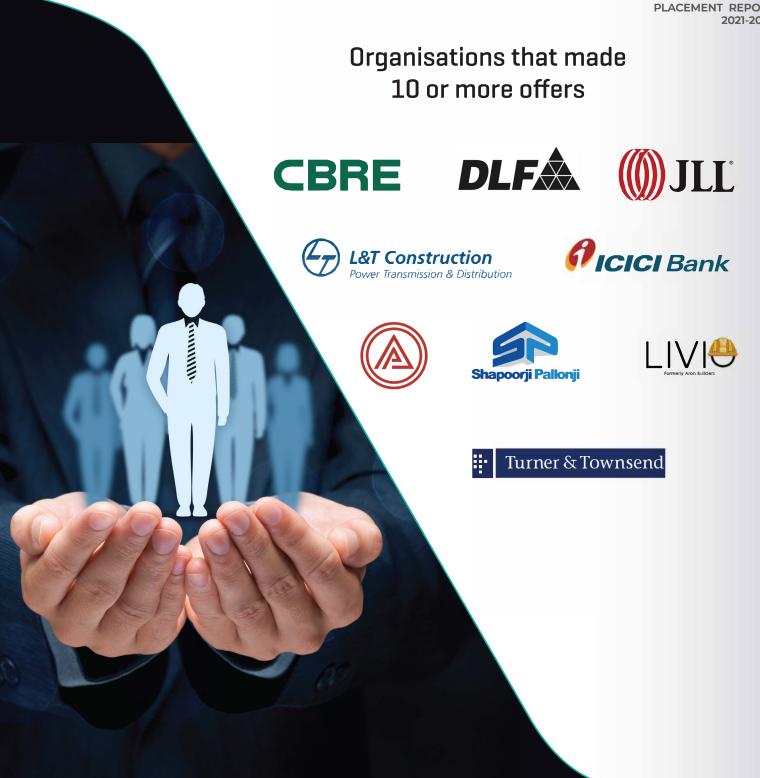

- Land



## Placement Snapshot over the Years

2013-15

100% batch placed

Highest salary

13 LAKHS per annum

2014-16

100% batch placed

Highest salary

**18.2 LAKHS** per annum

2015-17

96% batch placed

Highest salary

**30 LAKHS** per annum

2016-18 92% batch placed

Highest salary

**30 LAKHS** per annum

2017-19

94% batch placed

Highest salary

**32 LAKHS** per annum

2018-20

82% batch placed (COVID 19)

Highest salary

19 LAKHS per annum

2019-21 95% batch placed

Highest salary

**14.5 LAKHS** per annum

2020-22

98% batch placed

Highest salary

15 LAKHS per annum

2021-23

95% batch placed

Highest salary

**30 LAKHS** per annum



## **Key Employers**

































































# **Key Employers**







































# **RICS SBE**

The RICS School of Built
Environment is India's first
RICS-accredited institution, led
by the industry for the industry.
Our accredited degree
post-graduates have an edge
over other students as they are
likely to become chartered
professionals
[MRICS qualification] within a
few years.

## **Student Stories**



Prashant Gawali, MBA CPM, 2021-23
Placed with ICICI Bank



**Vijayashree Dwivedi, MBA REUI, 2020-22** Placed with Capital Developers



Aashima Arora, BBA REUI, 2019-22 Placed with Knight Frank



Shubham Tyagi, MBA CEQS, 2021-23 Placed with Rider Levett Bucknall

## **Contact us**

### **Noida Campus**

Block - F2, Fifth Floor, Amity University, Sector - 125, Noida - 201313, Uttar Pradesh, India

#### **Mumbai Campus**

303, Third Floor, Amity University, Mumbai